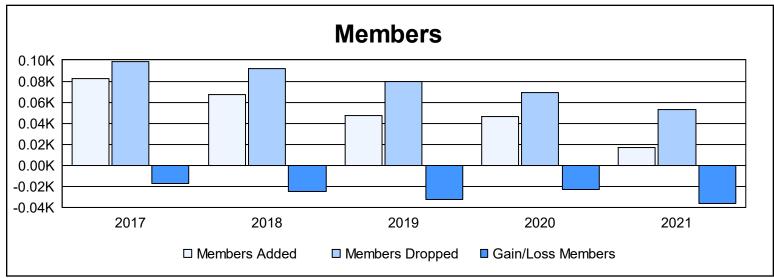

District 28 T

As of June 2021 Cumulative

| Year      | New<br>Clubs | Dropped<br>Clubs | Gain/<br>Loss<br>Clubs | New<br>Members | Charter<br>Members | Reinstate<br>Members | Transfer<br>Members | Total<br>Member<br>Added | Total<br>Members<br>Dropped | Gain/<br>Loss<br>Members |
|-----------|--------------|------------------|------------------------|----------------|--------------------|----------------------|---------------------|--------------------------|-----------------------------|--------------------------|
| 2016-2017 | 0            | 1                | -1                     | 75             | 0                  | 7                    | 0                   | 82                       | 99                          | -17                      |
| 2017-2018 | 0            | 1                | -1                     | 64             | 0                  | 3                    | 0                   | 67                       | 92                          | -25                      |
| 2018-2019 | 0            | 0                | 0                      | 41             | 0                  | 5                    | 1                   | 47                       | 80                          | -33                      |
| 2019-2020 | 0            | 0                | 0                      | 44             | 1                  | 0                    | 1                   | 46                       | 69                          | -23                      |
| 2020-2021 | 0            | 0                | 0                      | 16             | 0                  | 0                    | 1                   | 17                       | 53                          | -36                      |
| Average   | 0            | 0                | 0                      | 48             | 0                  | 3                    | 1                   | 52                       | 79                          | -27                      |