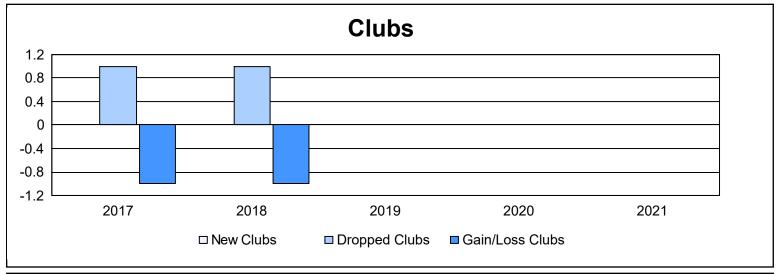

District 28 T

As of June 2021 Cumulative

| Year      | New<br>Clubs | Dropped<br>Clubs | Gain/<br>Loss<br>Clubs | New<br>Members | Charter<br>Members | Reinstate<br>Members | Transfer<br>Members | Total<br>Member<br>Added | Total<br>Members<br>Dropped | Gain/<br>Loss<br>Members |
|-----------|--------------|------------------|------------------------|----------------|--------------------|----------------------|---------------------|--------------------------|-----------------------------|--------------------------|
| 2016-2017 | 0            | 1                | -1                     | 75             | 0                  | 7                    | 0                   | 82                       | 99                          | -17                      |
| 2017-2018 | 0            | 1                | -1                     | 64             | 0                  | 3                    | 0                   | 67                       | 92                          | -25                      |
| 2018-2019 | 0            | 0                | 0                      | 41             | 0                  | 5                    | 1                   | 47                       | 80                          | -33                      |
| 2019-2020 | 0            | 0                | 0                      | 44             | 1                  | 0                    | 1                   | 46                       | 69                          | -23                      |
| 2020-2021 | 0            | 0                | 0                      | 16             | 0                  | 0                    | 1                   | 17                       | 53                          | -36                      |
| Average   | 0            | 0                | 0                      | 48             | 0                  | 3                    | 1                   | 52                       | 79                          | -27                      |